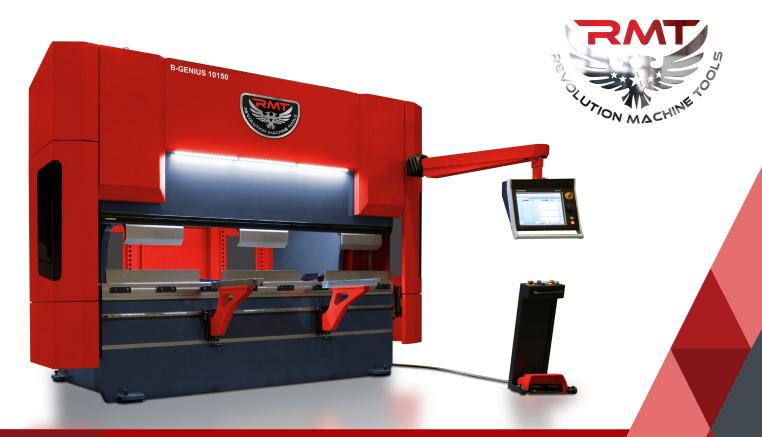

#### www.RMTUS.com

Safety covers •

B-GENIUS 10150

European - American, New std. hydraulic top clamping system A wide variety of top tools

> A wide variety of bottom dies Manual, Pneumatic or Motorized sliding front arms