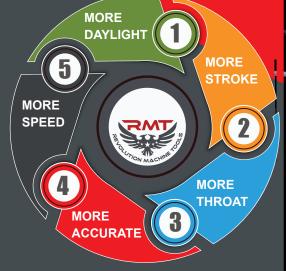

# BENEFITS

Rigid mono-block frame of mill certified high-yield steel

- Synchronized dual cylinders and valves assure smooth, stable ram motion within 0.0004 inch.
- Deeper throat dimensions allow you to form more parts, the full length of the machine.
- Large daylight opening gives you versatility to handle larger range of parts;
- Extra stroke length also gives you more versatility.

### **BEND EFFICIENTLY**

RMT Press Brakes can easily accommodate parts with deep bends and those that require long tooling, because of our open space design. Our machines typically have deeper throat depths, larger daylight spaces and longer stroke lengths than any manufacturer on the market. We've also mounted the ram guides on the outside of the frame to maximize the distance between the side frames so that our Press Brakes can accommodate deep part flanges.

### BEND ACCURATELY

RMT machines are designed with state-of-the-art technologies that provide unparalleled accuracy and precision. This is the result of our world-class Research and Development departments that has been constantly perfecting our machines for decades, allowing us to consistently outperform competitor machines year after year.