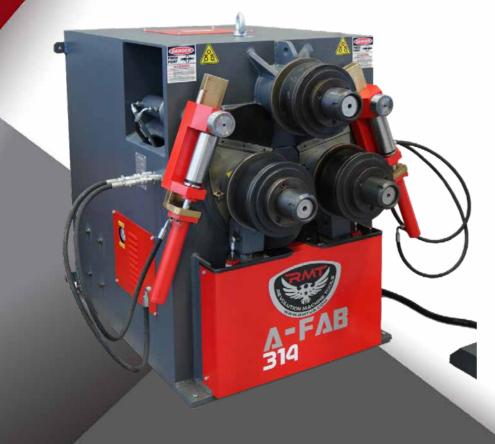

# **STANDARD**

- Steel construction welded frame
- 3 Rolls are powered
- Hardened and ground shafts made of high tensile special steel
- Rolls are hardened and ground
- Horizontal or vertical working position
- Hardened standard rolls
- Mobile control panel
- 3 Axis mechanical lateral angle guide rolls
- Brake motor equipped for precision bending
- Digital Read-Outs (2pcs)

# **Shaft Diameter:**

Top: 3.14" Bottom: 2.75"

**Roll Diameters:** 9.64" **Motor power:** 5.5 HP

Max Section Modulus: .97 in<sup>3</sup> Turning Speed: 19 FPM

Dimensions: 58"L x 40"W x 56"H

Weight: 3,748 lbs