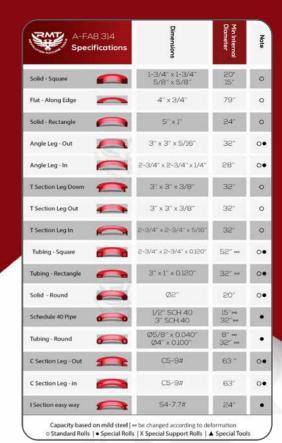

# **STANDARD**

- Steel construction welded frame
- 3 Rolls are powered
- Hardened and ground shafts made of high tensile special steel
- Rolls are hardened and ground
- Horizontal or vertical working position
- Hardened standard rolls
- Mobile control panel
- 3 Axis mechanical lateral angle guide rolls
- Brake motor equipped for precision bending
- Digital Read-Outs (2pcs)

#### **OPTIONAL**

- Pipe, tube and profile bending rolls
- Hydraulic lateral guide rolls (2 Axis)
- NC control

Hydraulic Angle Roll

Due to ongoing product development, machine specifications can change at any time.

# **Shaft Diameter:**

Top: 3.14" Bottom: 2.75"

**Roll Diameters:** 9.64" **Motor power:** 5.5 HP

Max Section Modulus: .97 in<sup>3</sup> Turning Speed: 19 FPM

Dimensions: 58"L x 40"W x 56"H

Weight: 3,748 lbs