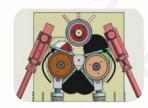

# **Motion:**

Side rolls move by hydraulic cylinders, upper roll is fixed

# **Rotation:**

All rolls are driven by one Hydro-motor+gearbox