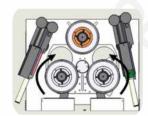

## STANDARD

- Steel construction welded frame
- 3 Rolls are hydraulic powered by planetary gearbox separately
- Hardened and ground shafts made of high tensile special steel
- Rolls are hardened and ground
- Horizontal or vertical working position
- Hardened standard rolls
- Two speed working system
- Mobile control panel
- 3 Axis hydraulic lateral angle guide rolls
- Digital Read-Outs (2pcs)

## Motion:

Side rolls move by hydraulic cylinders, upper roll is fixed **Rotation:** All rolls are driven independent hydro-motor+gearbox **Shaft Diameter:** 4.72" **Roll Diameters:** 15.35" **Motor power:** 20 HP **Max Section Modulus:** 4.27 in<sup>3</sup> **Turning Speed:** 7-24 FPM **Dimensions:** 79"L x 65"W x 75"H **Weight:** 10,516 lbs