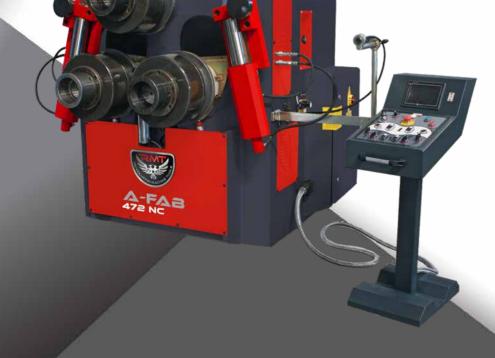

## STANDARD

- Steel construction welded frame
- 3 Rolls are hydraulic powered by planetary gearbox separately
- Hardened and ground shafts made of high tensile special steel
- Rolls are hardened and ground
- Horizontal or vertical working position
- Hardened standard rolls
- Two speed working system
- Mobile control panel
- 3 Axis hydraulic lateral angle guide rolls
- Digital Read-Outs (2pcs)

## Motion:

Side rolls move by hydraulic cylinders, upper roll is fixed **Rotation:** All rolls are driven independent hydro-motor+gearbox **Shaft Diameter:** 4.72" **Roll Diameters:** 15.35" **Motor power:** 20 HP **Max Section Modulus:** 4.27 in<sup>3</sup> **Turning Speed:** 7-24 FPM **Dimensions:** 79"L x 65"W x 75"H **Weight:** 10,516 lbs