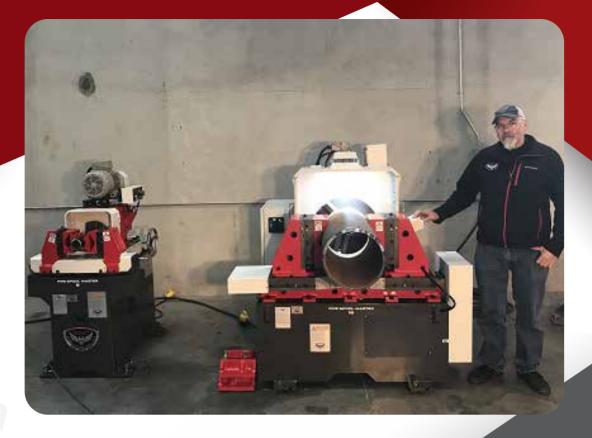

The PIPE SPOOL MASTER 16 is a stout and flexible pipe beveling machine. Designed to put V bevels on pipe 3"-16" OD in various angles, such as your basic 30 and 37.5 degree. Super efficient and easy to setup and use, the PIPE SPOOL MASTER 16 will save your shop hours of beveling time. It's a necessity for shop working with mid-size pipe.

## PIPE SPOOL MASTER 16

| PIPE SPOOL MASTER 16                                    | DETAILS                                                                                             |
|---------------------------------------------------------|-----------------------------------------------------------------------------------------------------|
| Machine Capacity OD<br>(With Standard Vice's)           | 3″- 16″                                                                                             |
| Wall thickness Capacity (one setup)                     | .600"                                                                                               |
| Spindle RPMs Max                                        | 200 RPM                                                                                             |
| X Axis Stroke                                           | Manually adjust across facing head                                                                  |
| Z Axis Stroke                                           | 6"                                                                                                  |
| Weight                                                  | 5,511 lbs                                                                                           |
| Main Motor                                              | 7.5 Hp                                                                                              |
| Machine Dimensions (LxWxH)                              | 74" x 75" x 67"                                                                                     |
| Standard Bevels/ Hard Tooling supplied with the machine | V Bevel (30° & 37.5°)                                                                               |
| Complex Bevels (U, J & C dimensions)                    | Hard Tooling                                                                                        |
| Threading                                               | N/A Manual Machine                                                                                  |
| Follower / Tracer Attachment (Optional)                 | If pipe is out of spec - round or oval, attachment will trace pipe to meet customer specifications. |