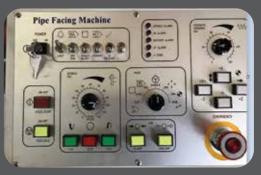

Due to ongoing product development machine specifications can change at any time

PIPE SPOOL MASTER 32

Standard, Simple Programming