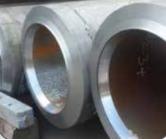

The PIPE SPOOL MASTER 32 is the workhorse for any pipe fabrication shop. Designed to put complex bevels on your pipes 6"-32" within minutes. A superior finish over traditional methods and one that your welders will love on wall thicknesses up to 3.9". Your J, U & V bevels, including radiused bevels are now easily programmed and processed in minutes rather than hours. With the upgraded controller you can even thread the ends of your pipe or tubes. The PIPE SPOOL MASTER 32 is revolutionizing the pipe fabindustry and will dramatically increase your shop's efficiency and your company's profitability.