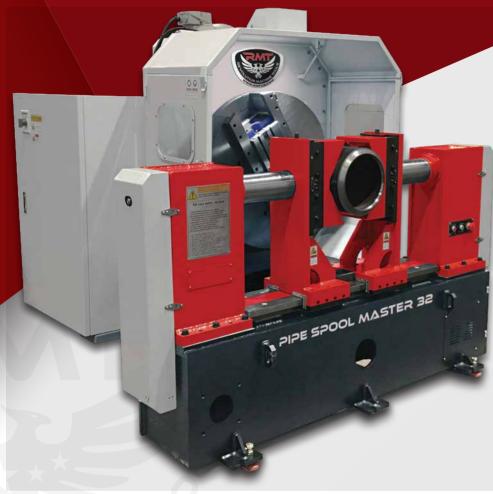

## PIPE SPOOL MASTER 32

The PIPE SPOOL MASTER 32 is the workhorse for any pipe fabrication shop. Designed to put complex bevels on your pipes 6"-32" within minutes. A superior finish over traditional methods and one that your welders will love on wall thicknesses up to

3.9". Your J, U & V bevels, including radiused bevels are now easily programmed and processed in minutes rather than hours. With the upgraded controller you can even thread the ends of your pipe or tubes. The PIPE SPOOL MASTER 32 is revolutionizing the pipe fab industry and will dramatically increase your shop's efficiency and your company's profitability.

Simple-Easy Programming

| Complex Bevels edicity Fellieved                        |                                                                                                     |  |  |  |
|---------------------------------------------------------|-----------------------------------------------------------------------------------------------------|--|--|--|
| PIPE SPOOL MASTER 32                                    | DETAILS                                                                                             |  |  |  |
| Machine Capacity OD                                     | 6"- 32"                                                                                             |  |  |  |
| Wall thickness Capacity (one setup)                     | 3.9"                                                                                                |  |  |  |
| Spindle RPMs Max                                        | 150 RPM                                                                                             |  |  |  |
| X Axis Stroke                                           | 5"                                                                                                  |  |  |  |
| Z Axis Stroke                                           | 7" (Optional: up to 24")                                                                            |  |  |  |
| Weight                                                  | 12,800 lbs                                                                                          |  |  |  |
| Main Motor                                              | 10 Hp                                                                                               |  |  |  |
| Machine Dimensions (LxWxH)                              | 93" x 92" x 77"                                                                                     |  |  |  |
| Standard Bevels/ Hard Tooling supplied with the machine | V Bevel (30° & 37.5°)                                                                               |  |  |  |
| Complex Bevels (U, J & C dimensions)                    | Standard                                                                                            |  |  |  |
| Threading                                               | Optional: Fanuc CNC                                                                                 |  |  |  |
| Follower / Tracer Attachment (Optional)                 | If pipe is out of spec - round or oval, attachment will trace pipe to meet customer specifications. |  |  |  |