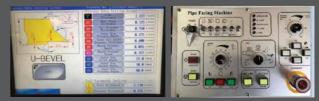

**Heavy Duty Pipe Vices** 

Standard, Simple Programming

| PIPE SPOOL MASTER 48                                    | DETAILS                                                                                                   |
|---------------------------------------------------------|-----------------------------------------------------------------------------------------------------------|
| Machine Capacity OD                                     | 12" - 48"<br>(Capable of smaller diameter's with optional set of vice Jaws)                               |
| Wall thickness Capacity (single pass)                   | 3.9" per pass                                                                                             |
| Spindle RPMs Max                                        | 20 - 150 RPM                                                                                              |
| X Axis Stroke                                           | 5″                                                                                                        |
| Z Axis Stroke                                           | 7"- (Standard), up to 24" (Optional)                                                                      |
| Weight                                                  | 22,5000 lbs                                                                                               |
| Main Motor                                              | 15 Hp                                                                                                     |
| Machine Dim: Depth x Width x Height                     | 112" x 96" x 85"                                                                                          |
| Standard Bevels/ Hard Tooling supplied with the machine | V Bevel (30° & 37.5°)                                                                                     |
| Complex Bevels (U, J & C dimensions)                    | Standard                                                                                                  |
| Threading                                               | Yes- Fanuc CNC Series Oi-TF                                                                               |
| Follower / Tracer Attachment (Optional)                 | If pipe is out of spec - round or<br>oval, attachment will trace pipe to<br>meet customer specifications. |
| Optional Controller                                     | Fanuc CNC Controller                                                                                      |