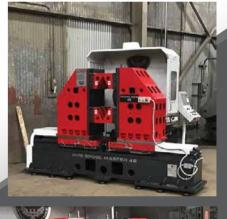

## PIPE SPOOL MASTER 48

The PIPE SPOOL MASTER 48 is the workhorse for any pipe fabrication shop. Designed to put complex bevels on your pipes 12"-48" within minutes. A superior finish over traditional methods and one that your welders will love on wall thicknesses up to 3.9". Your J, U & V bevels, including radiused bevels are now easily programmed and processed in minutes rather than hours. With the upgraded controller you can even thread the ends of your pipe or tubes. The PIPE SPOOL MASTER 48 is revolutionizing the pipe fab industry and will dramatically increase your shop's efficiency and your company's profitability