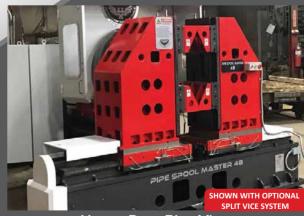

## PIPE SPOOL MASTER 48

The PIPE SPOOL MASTER 48 is the workhorse for any pipe fabrication shop. Designed to put complex bevels on your pipes 12"-48" within minutes. A superior finish over traditional methods and one that your welders will love on wall thicknesses up to 3.9". Your J, U & V bevels, including radiused bevels are now easily programmed and processed in minutes rather than hours. With the upgraded controller you can even thread the ends of your pipe or tubes. The PIPE SPOOL MASTER 48 is revolutionizing the pipe fab industry and will dramatically increase your shop's efficiency and your company's profitability