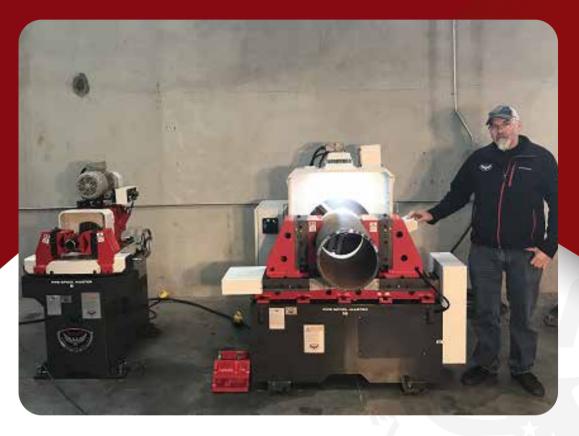

The PIPE SPOOL MASTER 16 is a stout and flexible pipe beveling machine. Designed to put V bevels on pipe 3"-16" OD in various angles, such as your basic 30 and 37.5 degree. Super efficient and easy to setup and use, the PIPE SPOOL MASTER 16 will save your shop hours of beveling time. It's a necessity for shop working with mid-size pipe.

## PIPE SPOOL MASTER 16

| PIPE SPOOL MASTER 16                                    | DETAILS                                                                                                   |
|---------------------------------------------------------|-----------------------------------------------------------------------------------------------------------|
| Machine Capacity OD<br>(With Standard Vice's)           | 3"- 16"                                                                                                   |
| Wall thickness Capacity (one setup)                     | .600″                                                                                                     |
| Spindle RPMs Max                                        | 200 RPM                                                                                                   |
| X Axis Stroke                                           | Manually adjust across facing head                                                                        |
| Z Axis Stroke                                           | 6"                                                                                                        |
| Weight                                                  | 4,000 lbs                                                                                                 |
| Main Motor                                              | 7.5 Hp                                                                                                    |
| Machine Dimensions (LxWxH)                              | 60" x 50" x 58"                                                                                           |
| Standard Bevels/ Hard Tooling supplied with the machine | V Bevel (30° & 37.5°)                                                                                     |
| Complex Bevels (U, J & C dimensions)                    | Hard Tooling                                                                                              |
| Threading                                               | N/A Manual Machine                                                                                        |
| Follower / Tracer Attachment (Optional)                 | If pipe is out of spec - round or<br>oval, attachment will trace pipe to<br>meet customer specifications. |