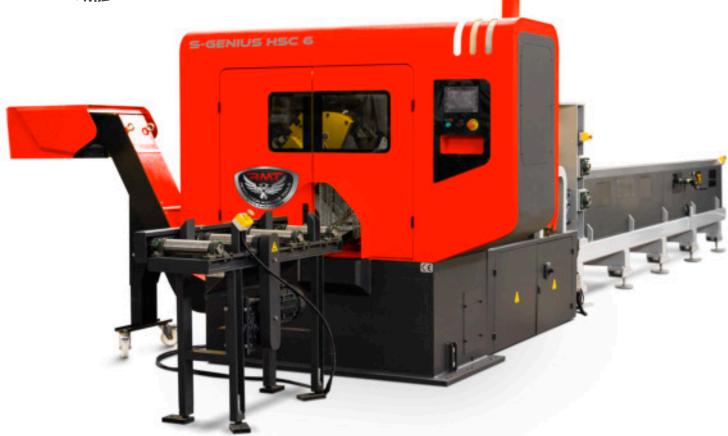

## S-GENIUS HSC 6

Automatic Servo Feed Cold Saw

Mass production in continuous operation is done by S-GENIUS HSC Saws, when producing cut-off pieces of steel and non-ferrous metals. They are designed to be used with TCT (Carbide Tipped) circular saw blade in order to cut solid bars in high speed and excellent accuracy.

It is also suitable for HSS blades to cut tubes. S-GENIUS HSC Saws come Standard with 31" (800m) index stroke servo feeding and 20 feet (6 meters) automatic feeding system/loader. These saws are for large scale production

## **STANDARD**

- Easy use control panel
- Hydraulic Vice System
- Inverter (variable speed cutting)
- Heavy duty gear box
- Automatic lubrication
- Full CNC batch cutting
- Chip conveyor
- Hydraulic clamp
- Speed controller
- Cover Switch
- 20ft automatic loading table