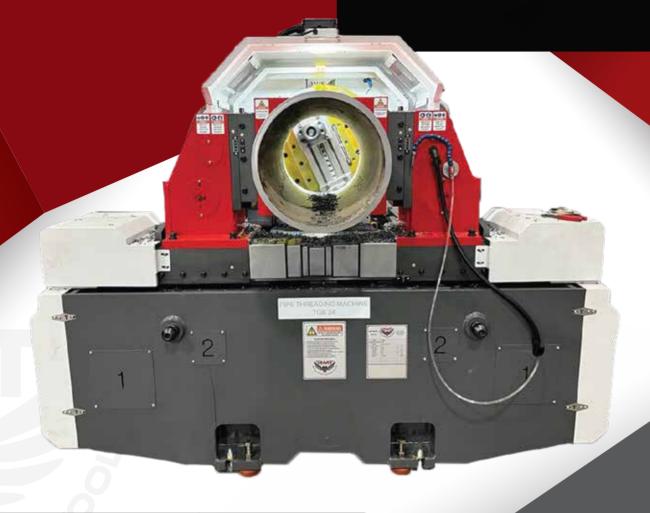

## PIPE SPOOL MASTER TGB 24 CNC

|                                                                                  | PIPE SPOOL MASTER TGB 24 CNC                       | DETAILS                                                                                             |
|----------------------------------------------------------------------------------|----------------------------------------------------|-----------------------------------------------------------------------------------------------------|
|                                                                                  | Machine Capacity OD<br>(With Standard Vice System) | 3" - 24"                                                                                            |
|                                                                                  | Wall thickness Capacity                            | Up to 5.25" (One Setup)                                                                             |
|                                                                                  | Spindle RPMs Max                                   | 30-300 RPM                                                                                          |
|                                                                                  | Facing Head Diameter / Max Swing                   | 24.8" / 29"                                                                                         |
|                                                                                  | X Axis Stroke                                      | 5.5"                                                                                                |
|                                                                                  | Z Axis Stroke                                      | 23.6"                                                                                               |
|                                                                                  | Weight                                             | 13,000 lbs                                                                                          |
|                                                                                  | Main Spindle Servo Motor (Fanuc)                   | 15 HP                                                                                               |
|                                                                                  | Machine Dim: (LxWxH)                               | 112" x 92" x 78"                                                                                    |
|                                                                                  | Standard Bevels – Any                              | V Bevel (30° & 37.5°) Any                                                                           |
|                                                                                  | Complex Bevels (U, J & C dimensions)               | Yes- Fanuc CNC Series Oi-TF                                                                         |
|                                                                                  | Any - Threading – Cut Groove- Facing               | Yes- Fanuc CNC Series Oi-TF                                                                         |
|                                                                                  | Follower / Tracer Attachment (Optional)            | If pipe is out of spec - round or oval, attachment will trace pipe to meet customer specifications. |
| Due to ongoing product development machine specifications can change at any time |                                                    |                                                                                                     |