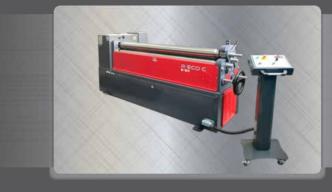

## **R-ECO-C** Series

Motorized Initial Pinch Three Roll 3' ~ 8' Bending lengths 4.33" ~ 5.51" Top roll diameter Up 5 Ga Capacity