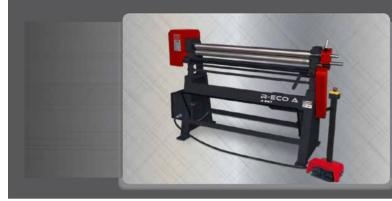

## **R-ECO-A** Series

**Motorized Initial Pinch Three Roll** 

3' ~ 6' Bending lengths 2.67" ~ 2.95" Top roll diameter Up 14 Ga Capacity