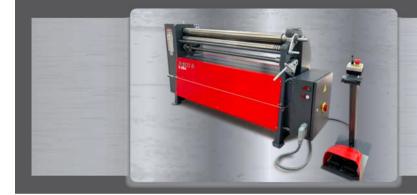

## **R-ECO-B** Series

Motorized Initial Pinch Three Roll 3' ~ 6' Bending lengths 3.54" ~ 3.93" Top roll diameter Up 10 Ga Capacity