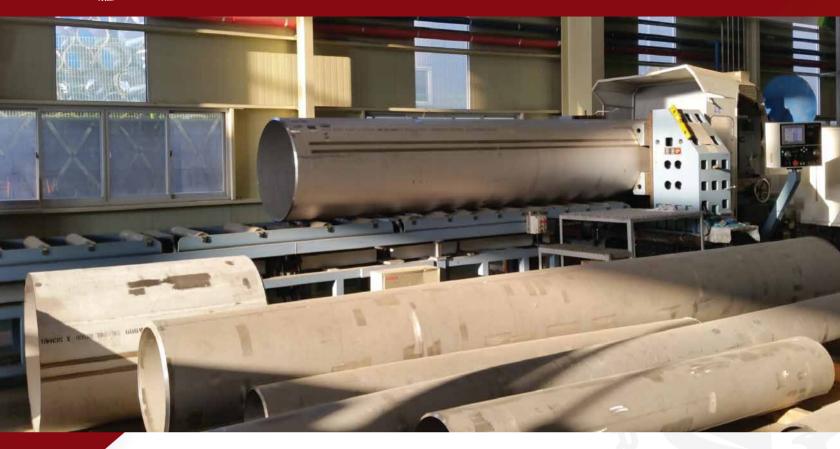

## PIPE SPOOL MASTER 60

The ability to process complex pipe bevels on 16"-60" material in minutes gives you vast flexibility and the ability to chase a variety of markets and customers. The PIPE SPOOL MASTER 60 gives you as a pipe fabricator, a BIG advantage over your competition. Your J, U & V bevels, including radius bevels are now easily programmed and processed in minutes rather than hours. With the upgraded controller you can even thread the ends of your pipe or tubes. Fabricators will experience consistent preparation of material and thus, a higher quality of completed work.