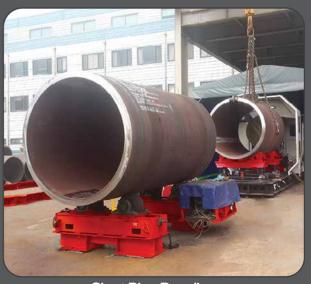

## MACHINE CAPACITIES OF UP TO 150" IN DIAMETER

The PIPE SPOOL MASTER 80 gives you a GIANT leg up on your competition in the pipe fabrication industry. The ability to process complex pipe bevels on 32"-80" material in minutes allows you flexibility to chase a variety of niche markets and customers. Your J, U & V bevels, including C-dimension and radius-ed bevels, are now easily programmed and processed in minutes rather than hours. With the upgraded controller you can even thread your pipe or tubes. You will notice HUGE time savings in material preparation and assembly with the added assurance of consistent