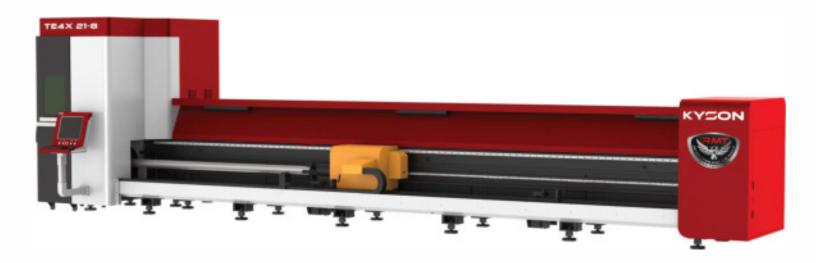

## Easy to learn and use, cutting tube at ease

Stable and efficient intelligent tube cutting system

## **MODEL FEATURES**

- Automatic double pneumatic chucks
- Automatic focus cutting head
- -Dust collection system with Donaldson filters
- -1 seat of Sigma Tube Advanced profile software
- -Spare parts kit including 5 nozzles
- -Spare parts including 5 lower protective splatter lenses for cutting head and 5 spare nozzle adapters
- -.5 G machine acceleration
- Accuracy positioning +- .001"

| KYSON TE4X 21-8                 |                  |
|---------------------------------|------------------|
| Working Area                    | .79" - 8.3"      |
| X/Y Axis Positioning Accuracy   | ±.001"           |
| X/Y Axis Repositioning Accuracy | ±.001"           |
| Max Moving Speed                | 197 ft/min       |
| Max Accelarating Speed          | 0.5 G            |
| Machine Weight                  | 10,692 lbs       |
| Laser Power                     | 1500 W - 3000 W  |
| Over All Dimensions (LXWXH)     | 354" X 83" X 95" |