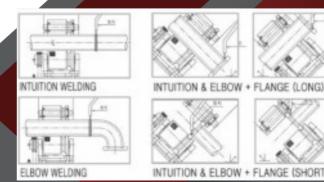

69" x 60" x 83"

RMT Pipe Rotator with Clamping Roller System has significant advantages over traditional devices:

Dimensions (L x W x H)

• They can be used for pipes with elbows, tee pieces, or other offset loades.

• A wide range of pipes can be clamped. The infinitely variable rotary speed is not affected by the size of a pipe because of its separate drive unit.

• Quick, precise centering and clamping without chuck, clamping shoe, etc.

• Flexible pipe handling - pipe can be clamped at its center of gravity.

• Tilting movements and supports are irrelevant in most cases.

• It is possible to center two pipes with the same diameter.

• Various combinations are possible - e.g. clamping and driving of a main spindle.