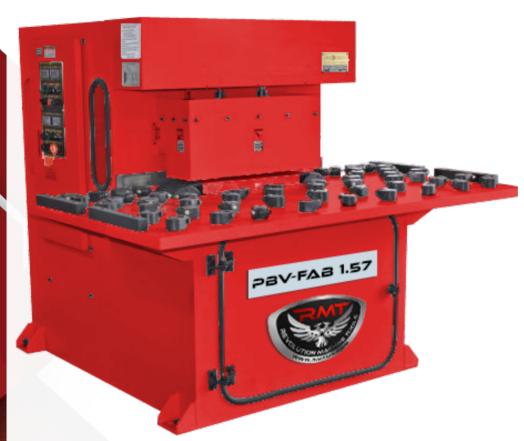

## **PBV-FAB 1.57**

Plate Beveler

The PBV-FAB 1.57 is a machine that bevels welding pieces. There is no grinding process, only milling, which results in:

- Decreases the amount of dust, keeping the work area cleaner
- Less noise
- Work time is much quicker (One machine does the same amount of work that 30 grinder workers can do.
- •Total hour of work time could be shortened by 200%
- Reduces the cost of labor
- Reduces the rate of accident occurrence